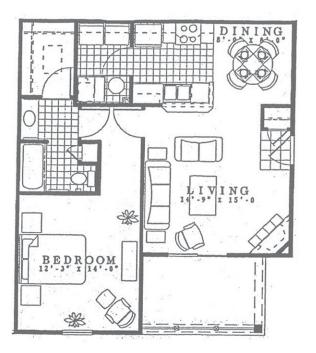

non-refundable pet fee

| Rates     | Square Feet | 3-10 Nights *    | 11-29 Nights * 7  | 30 + Nights          |
|-----------|-------------|------------------|-------------------|----------------------|
|           |             | Confirmed Vacate | day vacate notice | 14 day vacate notice |
| 1 bedroom | 779         | \$160            | \$130             | \$110                |
| 2 bedroom | 1007        | \$173            | \$143             | \$123                |
| 3 bedroom | 1194        | \$194            | \$164             | \$144                |

\* Stays of less than 30 nights are subject to 14% tax, rate does not include tax.

Corporate Accommodations, Inc. "Making Pittsburgh Home" 1.800.899.5456 www.corpaccom.com

#### **Floor Plans**

#### **One Bedroom-776 Square Feet**



### Two Bedroom-1007 Square Feet



*"Making Pittsburgh Home"* 1.800.899.5456 www.corpaccom.com **Property Map** 



Corporate Accommodations, Inc. "Making Pittsburgh Home" 1.800.899.5456 www.corpaccom.com

#### Directions

**From Pittsburgh:** Follow I-279 North until is merges with I-79 North. Follow I-79 North to the Mars/Cranberry (PA Route 228) exit. At the end of the ramp, make a left onto Rt. 228 West. Cross US Route 19. US Route 228 turns into Freedom Road. Continue on Freedom Road for 2 miles to Powell Road. Turn left onto Powell Road. Berkley Manor will be on your left.

**From Pittsburgh International Airport:** Follow I-376E towards Pittsburgh. Take Exit 64A for I-79 North towards Erie. Follow I-79N to the Mars/Cranberry (PA Route 228) exit. At the end of the ramp, make a lef