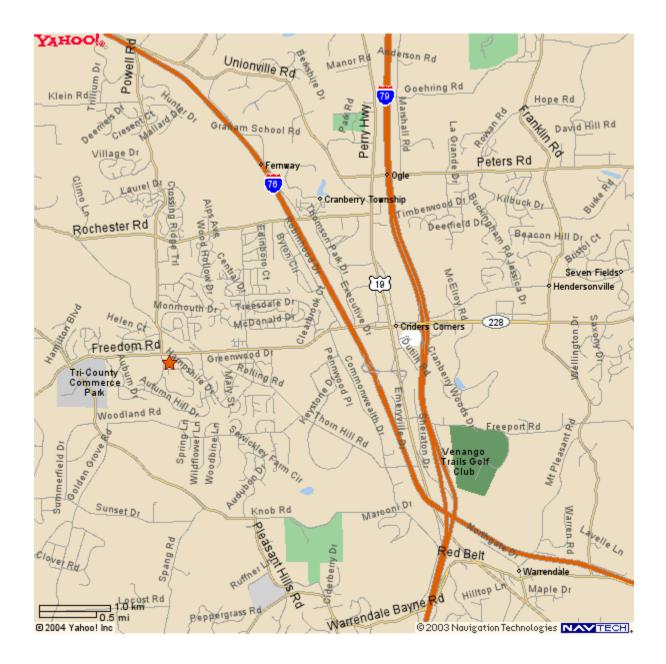

#### Directions

**From Pittsburgh:** Follow I-279 North until is merges with I-79 North. Follow I-79 North to the Mars/Cranberry (PA Route 228) exit. At the end of the ramp, make a left onto Rt. 228 West. Cross US Route 19. US Route 228 turns into Freedom Road. Continue on Freedom Road for 2 miles to Powell Road. Turn left onto Powell Road. Berkley Manor will be on your left.

**From Pittsburgh International Airport:** Follow I-376E towards Pittsburgh. Take Exit 64A for I-79 North towards Erie. Follow I-79N to the Mars/Cranberry (PA Route 228) exit. At the end of the ramp, make a left onto Rt. 228 West. Cross US Route 19. US Route 228 turns into Freedom Road. Continue on Freedom Road for 2 miles to Powell Road. Turn left onto Powell Road. Berkley Manor will be on your left.