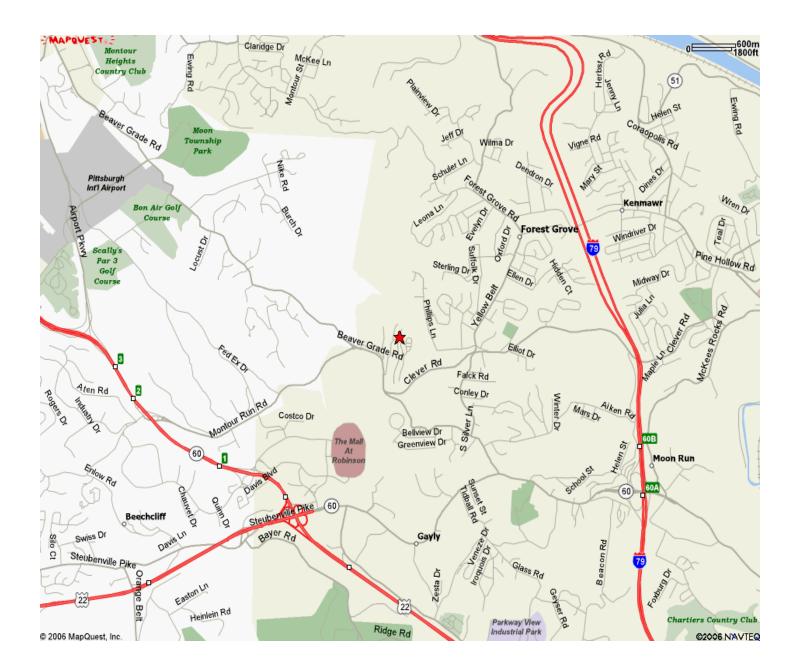

### Directions

**From Pittsburgh:** Follow I-376W approximately 11.5 miles to (Montour Run Rd) Exit. Proceed straight at the traffic light onto Montour Run Rd. for 2.5 miles. Make a left onto Ventana Dr.

**From Pittsburgh International Airport:** Follow I-376E towards Pittsburgh. Take the (Montour Run Rd) Exit. Proceed strait at the 1st traffic light. At the 2nd traffic light turn right onto Montour Run Rd. for 2.5 miles. Make a left onto Ventana Dr.