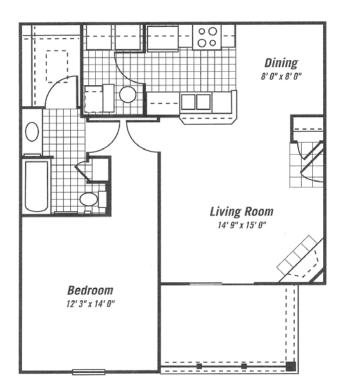

30                                     | \$110                                      |
| 2 bedroom | 1007        | \$173                                    | \$143                                     | \$123                                      |
| 3 bedroom | 1194        | \$194                                    | \$164                                     | \$144                                      |
| * 01 (1   |             | 1                                        | ·· · · ·                                  |                                            |

\* Stays of less than 30 nights are subject to 14% tax, rate does not include tax.

Corporate Accommodations, Inc. "Making Pittsburgh Home" 1.800.899.5456 www.corpaccom.com

#### **Floor Plans**

### **One Bedroom-776 Square Feet**



## Two Bedroom-1007 Square Feet



Corporate Accommodations, Inc. "Making Pittsburgh Home" 1.800.899.5456 www.corpaccom.com



### Directions

**From Pittsburgh:** Follow I-376W approximately 11.5 miles to (Montour Run Rd) Exit. Proceed straight at the traffic light onto Montour Run Rd. for 2.5 miles. Make a left onto Ventana Dr.

**From Pittsburgh International Airport:** Follow I-376E towards Pittsburgh. Take the (Montour Run Rd) Exit. Proceed strait at the 1st traffic light. At the 2nd traffic light turn right onto Montour Run Rd. for 2.5 miles. Make a left onto Ventana Dr.



Corporate Accommodations, Inc. "Making Pittsburgh Home" 1.800.899.5456 www.corpaccom.com