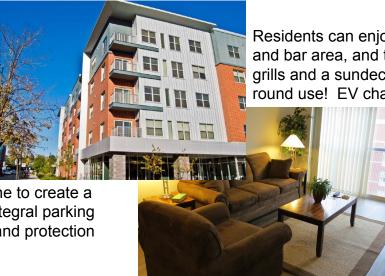

## Hot Metal Flats

2915 Sidney Street, Pittsburgh, PA 15203

"Making Pittsburgh Home"

Hot Metal Flats is the most commuter-friendly luxury apartment building in the SouthSide Works area. A fitness center, over-sized gathering spaces and exterior

lighting displays combine to create a vibrant atmosphere. Integral parking provides convenience and protection from the elements.

Residents can enjoy the private lounge and bar area, and the outdoor lounge with grills and a sundeck, heated for yearround use! EV charging stations,

car sharing, bicycle storage and a bike repair shop on-site inspire greener living. Restaurants, shops, a movie theater, grocery store and more are within walking distance.