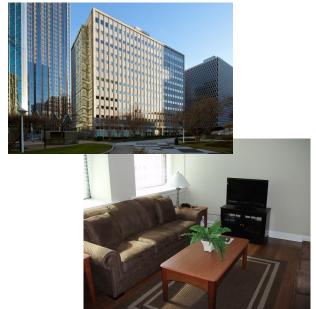

## 201 Stanwix Street

201 Stanwix Street, Pittsburgh, PA 15222

201 Stanwix Street (The former Bell Telephone Building) now features 158 luxury 1 & 2 bedroom apartments equipped with a generous amount of amenities. Located within minutes of restaurants, clubs, shopping & more! Plenty of reasons to call 201 Stanwix

The apartment community features stainless steel appliances, granite countertops, hardwood floors, and a state-of-the-art fitness center. If you are looking for apartment living at it's finest; you will find it at 201 Stanwix Street.

## **Apartment Package**

home.

Complete Furniture Package-sofa, love seat, coffee and end tables, dining table, beds, nightstands, and dressers

**Complete Housewares Package**-microwave, coffee maker, electric can opener, toaster, cookware, dishes, glasses, utensils, flatware...everything needed to cook and serve