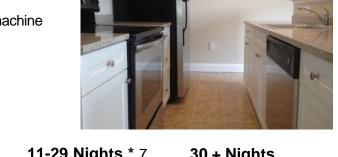

Modern Kitchen with Full Size Appliances-refrigerator, range, dishwasher, and garbage disposal

Washer and Dryer in each apartment

Cable Television with DVD

Internet Access-high speed wireless broadband connection

Private Phone Line-free local calling and digital answering machine

Utilities-electric, gas and water

Weekly Housekeeping and linen exchange

**Pet Policy**-Pets are permitted with some restrictions

| Rates     | Square Feet      | 3-10 Nights *    | 11-29 Nights * 7  | 30 + Nights          |
|-----------|------------------|------------------|-------------------|----------------------|
|           |                  | Confirmed Vacate | day vacate notice | 14 day vacate notice |
| 1 bedroom | 687-1204 Sq. Ft. | \$186            | \$156             | \$136                |
| 2 bedroom | 1145-1590 Sq.Ft. | \$205            | \$175             | \$155                |