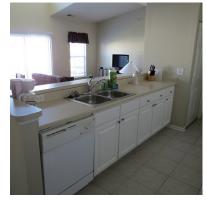

Modern Kitchen with Full Size Appliances-refrigerator, range, dishwasher, and garbage disposal

Washer and Dryer in each apartment

Expanded Cable Television with DVD and VCR

Internet Access-high speed broadband connection