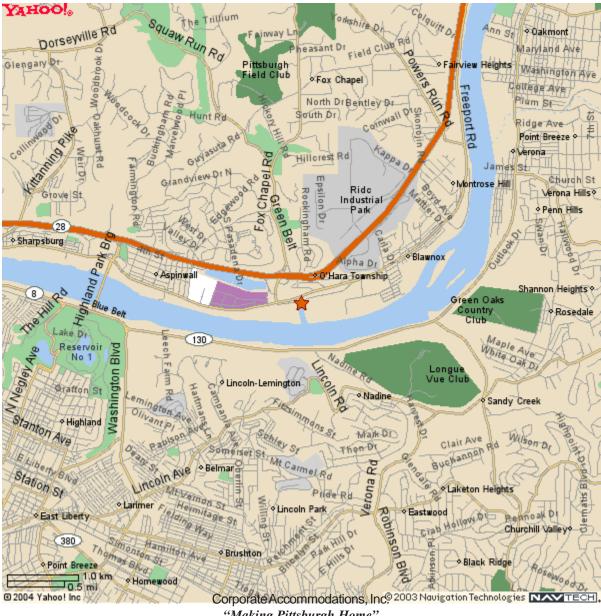

#### Directions

**From Pittsburgh:** Follow I-279 North to the PA Route 28 exit. Follow PA Route 28 approximately 6 miles to the Fox Chapel Exit (Exit No. 8). On the exit ramp, bear left towards Fox Chapel Road. Make a right at the traffic light onto Fox Chapel Road. At the next light go straight onto Old Freeport Road. Go approximately ½ mile and turn right at the sign for The Docks and Fox Chapel Yacht Club. The community will be on your right.

**From Pittsburgh International Airport:** Follow I-376E towards Pittsburgh. Upon exiting the Fort Pitt tunnels merge left to I-279 North. Follow I-279 North a short distance to the PA Route 28 exit. Follow PA Route 28 approximately 6 miles to the Fox Chapel Exit (Exit No. 8). On the exit ramp, bear left towards Fox Chapel Road. Make a right at the traffic light onto Fox Chapel Road. At the next light go straight onto Old Freeport Road. Go approximately ½ mile and turn right at the sign for The Docks and Fox Chapel Yacht Club. The community will be on your right.