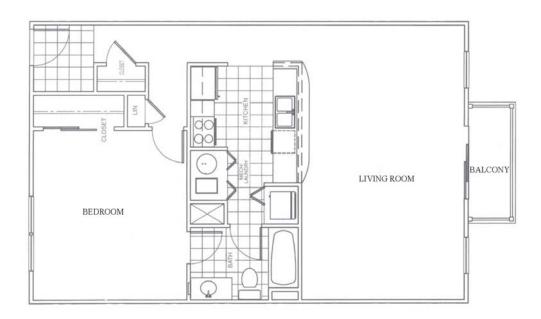

ghts *    | 11-29 Nights * 7  | 30 + Nights          |
|-----------|-------------|------------------|-------------------|----------------------|
|           |             | Confirmed Vacate | day vacate notice | 14 day vacate notice |
| 1 bedroom | 894         | \$167            | \$137             | \$117                |
| 2 bedroom | 1193        | \$185            | \$155             | \$135                |
| 3 bedroom | 1515        | \$205            | \$175             | \$155                |
| * 0/ //   |             |                  | ·· · · ·          |                      |

\* Stays of less than 30 nights are subject to 14% tax, rate does not include tax.

Corporate Accommodations, Inc. "Making Pittsburgh Home" 1.800.899.5456 www.corpaccom.com

#### One Bedroom-894 Sq. Ft.



### Two Bedroom-1193 Sq. Ft.



Corporate Accommodations, Inc. "Making Pittsburgh Home" 1.800.899.5456 www.corpaccom.com

#### Directions

**From Pittsburgh:** Follow I-279 North to the PA Route 28 exit. Follow PA Route 28 approximately 6 miles to the Fox Chapel Exit (Exit No. 8). On the exit ramp, bear left towards Fox Chapel Road. Make a right at the traffic light onto Fox Chapel Road. At the next light go straight onto Old Freeport Road. Go approximately ½ mile and turn right at the sign for The Docks and Fox Chapel Yacht Club. The community will be on your right.

**From Pittsburgh International Airport:** Follow I-376E towards Pittsburgh. Upon exiting the Fort Pitt tunnels merge left to I-279 North. Follow I-279 North a short distance to the PA Route 28 exit. Follow PA Route 28 appr