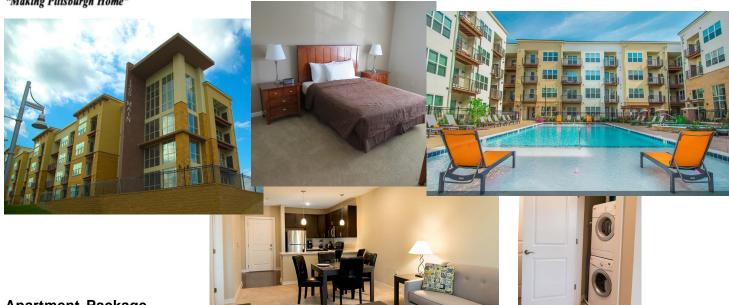

## **1400 Main at Southpointe Town Center** 1400 Main Street, Canonsburg, PA 15317

"Making Pittsburgh Home"

## Apartment Package

*Complete Furniture Package*-sofa, love seat, coffee and end tables, dining table, beds, nightstands, and dressers *Complete Housewares Package*-microwave, coffee maker, electric can opener, toaster, cookware, dishes, glasses, utensils, flatware...everything needed to cook and serve

Modern Kitchen with Full Size Appliances-refrigerator, range, dishwasher, and garbage disposal

Washer and Dryer in each apartment

Flat Screen Televisions with DVD

Wireless Internet-high speed cable

Private Phone Line-free local calling and digital answering machine

Utilities-electric, gas and water

Weekly Housekeeping and linen exchange

Pet Policy-weight limit and restrictions-one time \$250 non-refundable pet fee

Square Feet

1 Bedroom: 2 Bedroom / 2 bath: 762 - 973 1088 -1285