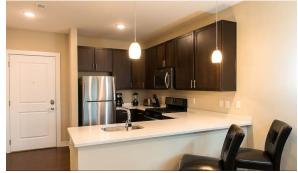

Modern Kitchen with Full Size Appliances-refrigerator, range, dishwasher, and garbage disposal

Washer and Dryer in each apartment

Flat Screen Televisions with DVD

Wireless Internet-high speed cable

Private Phone Line-free local calling and digital answering machine