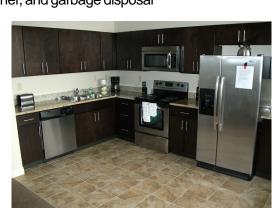

Modern Kitchen with Full Size Appliances-refrigerator, range, dishwasher, and garbage disposal

Washer and Dryer in each apartment

Cable Television with DVD

Internet Access-high speed wireless broadband connection