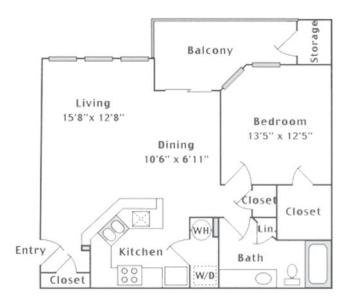

efundable pet fee

| Rates     | Square Feet | 3-10 Nights *       | II-29 Nights *      | 30 + Nights          |
|-----------|-------------|---------------------|---------------------|----------------------|
|           |             | 3 day vacate notice | 7 day vacate notice | 14 day vacate notice |
| I bedroom | 787         | \$160               | \$130               | \$110                |
| 2 bedroom | 1045        | \$173               | \$143               | \$123                |
| 3 bedroom | 1321        | \$194               | \$164               | \$144                |

\* Stays of less than 30 nights are subject to 14% tax, rate does not include tax.

Corporate Accommodations, Inc. "Making Pittsburgh Home" I.800.899.5456 www.corpaccom.com

## **One Bedroom-787 Square Feet**



## Two Bedroom-1045 Square Feet



Corporate Accommodations, Inc. "Making Pittsburgh Home" 1.800.899.5456 www.corpaccom.com Property Map



Corporate Accommodations, Inc. *"Making Pittsburgh Home"* 1.800.899.5456 www.corpaccom.com

## Directions

**From Pittsburgh**: Follow I-376 West to the Montour Run Road exit. Bear right at end of ramp. At first light, turn left onto Cliff Mine Road. At the first stop sign, turn left. The community will be on your right.

**From Pittsburgh International Airport**: Follow I-376 East to Montour Run Road exit. At the first light, turn right onto Cliff Mine Road. At first stop sign, turn left. The community is on your right.



Corporate Accommodations, Inc. "Making Pittsburgh Home" 1.800.899.5456 www.corpaccom.com