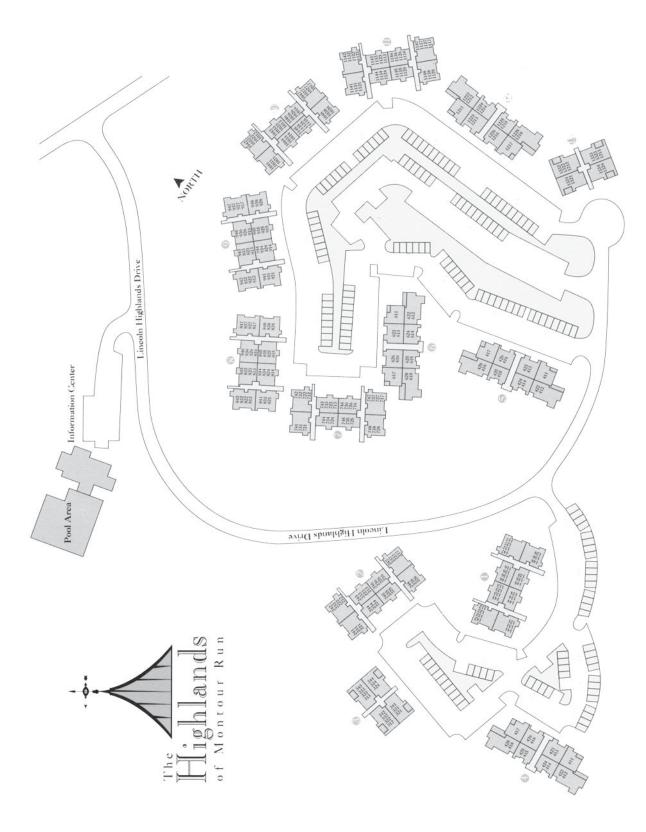

## Highlands of Montour Run

100 Lincoln Highlands Drive, Coraopolis, PA 15108

wooded setting. Nearby, at Robinson Town Center, The Mall at Robinson and The Pointe at North Fayette, you will find dining and shopping at its finest. The Highlands of Montour Run is rich with amenities. Relax in the outdoor pool after a long workout in the fitness center. The Highlands of Montour Run also offers both tennis and basketball courts. The Montour Trail runs adjacent to

the property and is easily accessible for a creek-side stroll or bicycle ride.

Complete Furniture Package-sofa, love seat, coffee and end tables, dining table, beds, nightstands, and dressers

**Complete Housewares Package**-microwave, coffee maker, electric can opener, toaster, cookware, dishes, glasses, utensils, flatware...everything needed to cook and serve