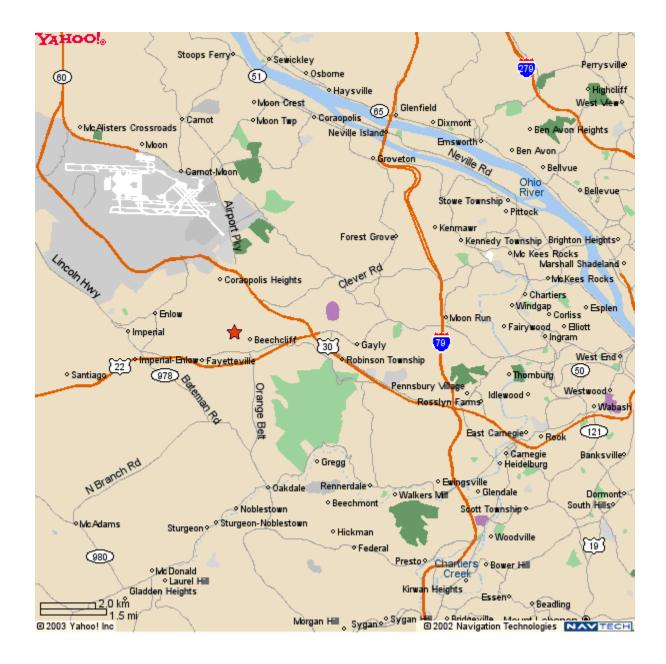

## Directions

**From Pittsburgh**: Follow I-376 West to the Montour Run Road exit. Bear right at end of ramp. At first light, turn left onto Cliff Mine Road. At the first stop sign, turn left. The community will be on your right.

**From Pittsburgh International Airport**: Follow I-376 East to Montour Run Road exit. At the first light, turn right onto Cliff Mine Road. At first stop sign, turn left. The community is on your right.