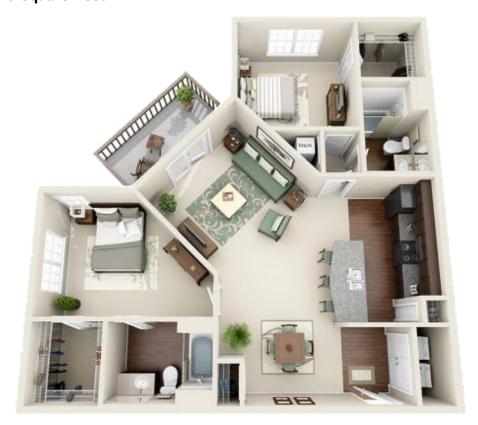

ater

Weekly Housekeeping and linen exchange

Pet Policy-weight limit and restrictions-one time \$250 non-refundable pet fee



| Rates     | <b>Square Feet</b> | 3-10 Nights*     | 11-29 Nights*       | 30+ Nights           |
|-----------|--------------------|------------------|---------------------|----------------------|
|           |                    | Confirmed Vacate | 7 day vacate notice | 14 day vacate notice |
| 1 Bedroom | 614-888            | \$170            | \$140               | \$120                |
| 2 Bedroom | 1041-1190          | \$183            | \$153               | \$133                |

Corporate Accommodations, Inc. "Making Pittsburgh Home" 1.800.899.5456 www.corpaccom.com

#### Floor Plans

## One Bedroom- 801 Square Feet



## Two Bedroom-II90 Square Feet



#### **Directions**

**From Pittsburgh**: Follow I-279 North until is merges with I-79 North. Follow I-79 North to the Mars/Cranberry (PA Route 228) exit. At the end of the ramp. turn right onto Rt. 228 West. After 3/10ths of a mile, turn right onto Cranberry Woods Drive. Turn right onto Creekview Circle.

From Pittsburgh International Airport: Follow PA Rt. 60 South towards Pittsburgh. Rt. 60 merges with I-279. Follow I-279 through the Fort Pitt Tunnels and upon exiting the tunnels merge left to stay on I-279 North. Follow I-279 North until is merges with I-79 North. Follow I-79 North to the Mars/Cranberry (PA Route 228) exit. At the end of the ramp. turn right onto Rt. 228 West. After 3/10ths of a mile, turn right onto Cranberry Woods Drive. Turn right onto Creekview Circle.



Corpora