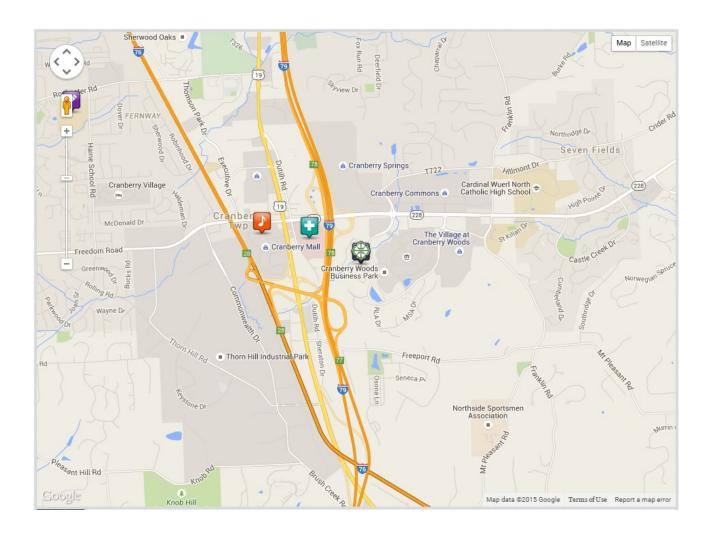

#### **Directions**

**From Pittsburgh**: Follow I-279 North until is merges with I-79 North. Follow I-79 North to the Mars/Cranberry (PA Route 228) exit. At the end of the ramp. turn right onto Rt. 228 West. After 3/10ths of a mile, turn right onto Cranberry Woods Drive. Turn right onto Creekview Circle.

From Pittsburgh International Airport: Follow PA Rt. 60 South towards Pittsburgh. Rt. 60 merges with I-279. Follow I-279 through the Fort Pitt Tunnels and upon exiting the tunnels merge left to stay on I-279 North. Follow I-279 North until is merges with I-79 North. Follow I-79 North to the Mars/Cranberry (PA Route 228) exit. At the end of the ramp. turn right onto Rt. 228 West. After 3/10ths of a mile, turn right onto Cranberry Woods Drive. Turn right onto Creekview Circle.