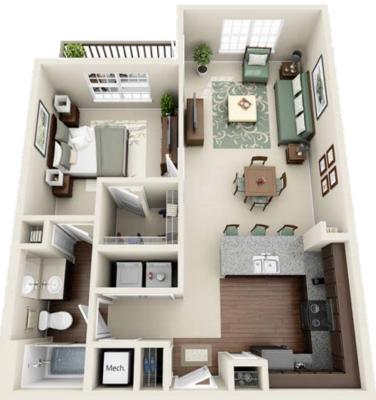

**Utilities**-electric, gas and water

Weekly Housekeeping and linen exchange

Pet Policy-weight limit and restrictions-one time \$250 non-refundable pet fee



| Rates     | <b>Square Feet</b> | 3-10 Nights*     | 11-29 Nights*       | 30+ Nights           |
|-----------|--------------------|------------------|---------------------|----------------------|
|           |                    | Confirmed Vacate | 7 day vacate notice | 14 day vacate notice |
| 1 Bedroom | 614-888            | \$170            | \$140               | \$120                |
| 2 Bedroom | 1041-1190          | \$183            | \$153               | \$133                |

Corporate Accommodations, Inc. "Making Pittsburgh Home" 1.800.899.5456 www.corpaccom.com

#### Floor Plans

## One Bedroom- 801 Square Feet



## Two Bedroom-II90 Square Feet



#### **Directions**

**From Pittsburgh**: Follow I-279 North until is merges with I-79 North. Follow I-79 North to the Mars/Cranberry (PA Route 228) exit. At the end of the ramp. turn right onto Rt. 228 West. After 3/10ths of a mile, turn right onto Cranberry Woods Drive. Turn right onto Creekview Circle.

From Pittsburgh International Airport: Follow PA Rt. 60 South towards Pittsburgh. Rt. 60 merges with I-279. Follow I-279 through the Fort Pitt Tunnels and upon exiting the tunnels merge left to stay on I-279 North. Follow I-279 North until is merges with I-79 North. Follow I-79 North to the Mars/Cranberry (PA Route 228) exit. At the end of the ramp. turn right onto Rt. 228 West. After 3/10ths of a mile, turn right onto Cranberry Woods Drive. Turn righ