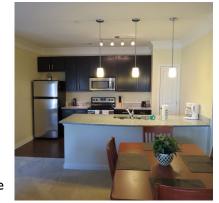

#### **Apartment Package**

Complete Furniture Package-sofa, love seat, coffee and end tables, dining table, beds, nightstands, and dressers

Complete Housewares Package-microwave, coffee maker, electric can opener, toaster, cookware, dishes, glasses, utensils, flatware...everything needed to cook and serve

Modern Kitchen with Full Size Appliances-refrigerator, range, dishwasher, and garbage disposal

Washer and Dryer in each apartment

Expanded Cable Television with DVD and VCR

Internet Access-high speed broadband connection