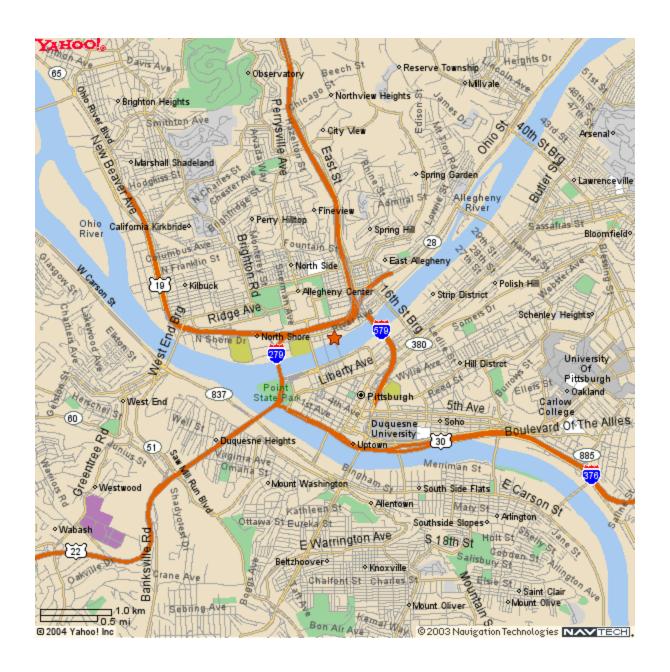

#### **Directions**

**From Pittsburgh:** Follow Fort Duquesne Boulevard to the 9th Street Bridge. Make a left onto the 9th Street Bridge. Morgan at North Shore will be on your right at the end of the bridge.

**From Pittsburgh International Airport:** Follow I-376E towards Pittsburgh. Upon exiting the Fort Pitt tunnels merge to the left toward the Fort Duquesne Boulevard exit. Follow Fort Duquesne Boulevard to the 9th Street Bridge. Make a left onto the 9th Street Bridge. Morgan at North Shore will be on your right at the end of the bridge.