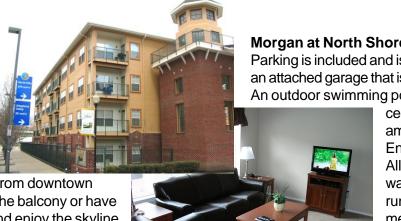

# Morgan at North Shore

100 Anderson Street, Pittsburgh, PA 15212

"Making Pittsburgh Home"

Morgan at North Shore is one of the premier properties in Pittsburgh. Located on the Allegheny River, Morgan at North Shore is conveniently located

within walking distance from downtown Pittsburgh. Step out on the balcony or have a seat in the courtyard and enjoy the skyline of Pittsburgh.

Morgan at North Shore is a gated community. Parking is included and is conveniently located in an attached garage that is equipped with elevators. An outdoor swimming pool and 24-hour fitness

> center are a couple of the amenities at the community. Enjoy taking a stroll along the Allegheny River on the walking and bicycle trail that runs adjacent to the apartment community.