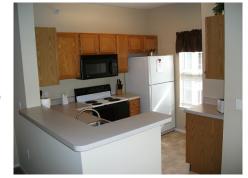

Modern Kitchen with Full Size Appliances-refrigerator, range, dishwasher, and garbage disposal

Washer and Dryer in each apartment

**Expanded Cable Television** with DVD and VCR

Internet Access-high speed broadband connection