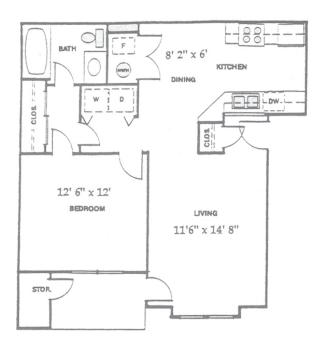

everything needed to cook and serve

Modern Kitchen with Full Size Appliances-refrigerator, range, dishwasher, and garbage disposal

Washer and Dryer in each apartment

**Expanded Cable Television** with DVD and VCR

Internet Access-high speed broadband connection

Private Phone Line-free local calling and digital answering machine

Utilities-electric, gas and water

Weekly Housekeeping and linen exchange

Pet Policy-weight limit and restrictions-one time \$250 non-refundable pet fee

Rates Square Feet

1 bedroom 725

2 bedroom 1002



Call For Details

Corporate Accommodations, Inc. "Making Pittsburgh Home"
1.800.899.5456
www.corpaccom.com

<sup>\*</sup> Stays of less than 30 nights are subject to 14% tax, rate does not include tax.

#### **Floor Plans**

### One Bedroom-725 Square Feet



# Two Bedroom-1002 Square Feet



Corporate Accommodations, Inc. "Making Pittsburgh Home"
1.800.899.5456
www.corpaccom.com

# **Property Map**



## SOUTH

Corporate Accommodations, Inc. "Making Pittsburgh Home"
1.800.899.5456
www.corpaccom.com

#### **Directions**

**From Pittsburgh:** Follow I-376 East to exit 14A. Turn right onto US Route 22. Turn left at 2nd light onto Stroschein Road. Go straight through next light and at bottom of hill turn right onto Wyngate Road. Belmont Ridge will be on your right.

**From Pittsburgh International Airport:** Follow I-376E towards Pittsburgh. Continue through the Fort Pitt Tunnels and upon exiting the tunnels merge right to continue on I-376 East. Follow I-376 East to exit 14A. Turn right onto US Route 22. Turn left at 2nd light onto Stroschein R